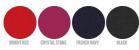

COLORS



### ESSENTIAL HEATHERS



## SPECIAL HEATHERS



\*Size available on limited number of colours

Please check our webshop for latest information

# WOMEN ZIP-THRU SWEATSHIRTS **STELLA EDITOR**



#### STSW149

## The iconic women's zip-thru hoodie sweatshirt

**Brushed Sweatshirt** 

85% Organic ring-spun combed cotton, 15% Recycled polyester 350 GSM

- Set-in sleeve
- Double layered hood in self fabric
- Round drawcords in matching body colour with metal tipping
- Herringbone tape at inside back neck and at inside of zipper
- Metal zipper and eyelets
- Self fabric half moon at back neck
- Single needle topstitch at neckline
- 1x1 rib at sleeve hem and bottom hem
- Armhole, sleeve hem and bottom hem with twin needle topstitch.
- Kangaroo pocket with wide double topstitch
- CERTIFICATION/S