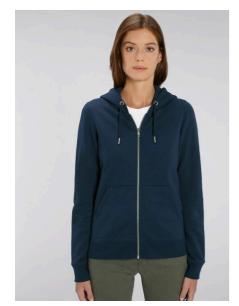

# WOMEN ZIP-THRU SWEATSHIRTS **STELLA EDITOR**

## The iconic women's zip-thru hoodie sweatshirt

**Brushed Sweatshirt** 

85% Organic ring-spun combed cotton, 15% Recycled polyester 350 GSM

- Set-in sleeve
- Double layered hood in self fabric
- Round drawcords in matching body colour with metal tipping
- Herringbone tape at inside back neck and at inside of zipper
- Metal zipper and eyelets
- Self fabric half moon at back neck
- Single needle topstitch at neckline
- 1x1 rib at sleeve hem and bottom hem
- Armhole, sleeve hem and bottom hem with twin needle topstitch.
- Kangaroo pocket with wide double topstitch
- CERTIFICATION/STOCK: Based on stock levels, some quantities may be GOTS