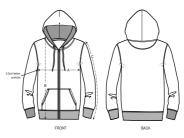

## The iconic women's zip-thru hoodie sweatshirt

**Brushed Sweatshirt** 

85% Organic ring-spun combed cotton, 15% Recycled polyester 350 GSM

- Set-in sleeve
- Double layered hood in self fabric
- Round drawcords in matching body colour with metal tipping
- Herringbone tape at inside back neck and at inside of zipper
- Metal zipper and eyelets
- Self fabric half moon at back neck
- Single needle topstitch at neckline
- 1x1 rib at sleeve hem and bottom hem
- Armhole, sleeve hem and bottom hem with twin needle topstitch.
- Kangaroo pocket with wide double topstitch
- CERTIFICATION/STOCK: Based on stock levels, some quantities may be GOTS

#### Size guide

|   | SIZES         | XS   | S    | М    | L  | XL   | XXL  |
|---|---------------|------|------|------|----|------|------|
| А | Half Chest    | 44.5 | 47   | 50   | 53 | 56   | 59   |
| В | Body Length   | 61   | 63   | 65   | 67 | 68   | 69   |
| С | Sleeve Length | 63.5 | 63.5 | 64.5 | 65 | 65.5 | 65.5 |